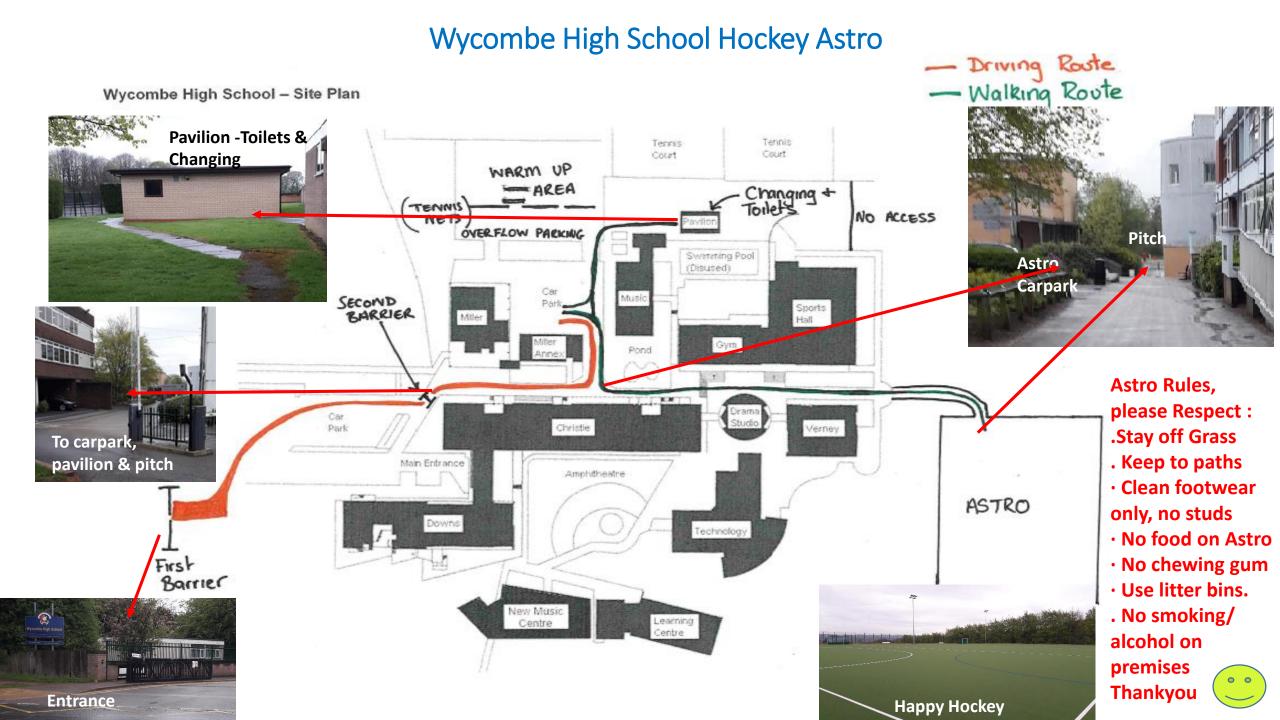

## Wycombe High School Hockey Astro

Wycombe Hockey Club kindly ask that all players & visitors respect Wycombe High School premises & facilities.

## ACCESS (see site plan)

- Drive in through first set of barriers, bear left and through second set of barriers, park in car park on the left (tennis courts behind Μιμει ΔΙΟΚΚ)
- Changing facilities in pavilion (building next to tennis courts)
- Warm up to be on hardcourt areas, or Astro, not on the field
- For Astro, follow pathway between buildings and down the side of the sports block.
- Entry to Astro through gate nearest sports block.
- Pathways must be used at all times, no access across the grass.
- Warm up to be on hardcourt areas, or Astro, not on the field

## ON THE ASTRO

- Clean footwear only, no studs
- No food on Astro
- No chewing gum
- Use litter bins provided
- No smoking or alcohol on premises
- Dug Outs to be only used by match officials, coaches & players during matches

## **LEAVING**

Please leave the Astro as soon as your session has finished.